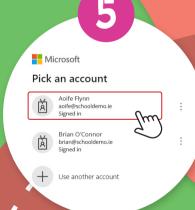

## Choose the correct student account

If you have a pop-up blocker in your browser, please make sure it is disable.

You are now ready to do your assignment

Log in to your
Formative account
using your Mocrosoft
Teams account