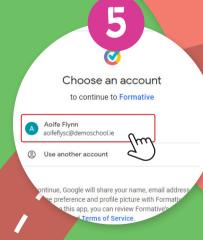

## Choose the correct student account

If you have a pop-up blocker in your browser, please make sure it is disable.

You are now ready to do your assignment

Log in to your
Formative account
using your Google
account