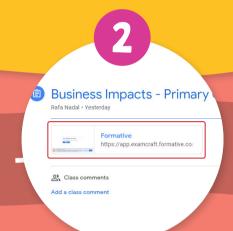

Google

Follow the steps below and be ready for your digital assignment:

Make sure you are logged in to Google Classroom with your student account

Your teacher will post a link in your Google Classroom

Click on the Login button