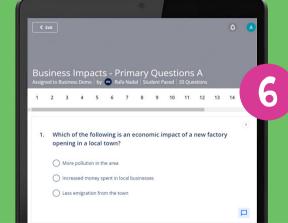

If you are already using a student Google account, you don't need to create a new password for it.

Would you like to check your previous assignments? Access app.examcraft.formative.com and log in with your student account.