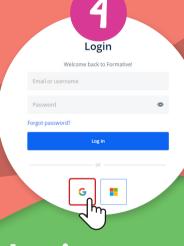

Google

Follow the steps below and be ready for your digital assignment:

Make sure you are logged in to Google Classroom with your student account

Your teacher will post a link in your Google Classroom

Click on the Login button